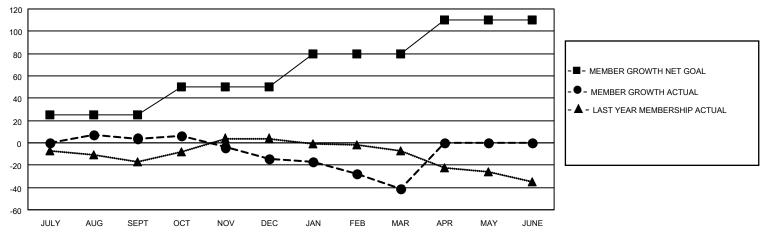

#### GOALS AND ACTUAL MEMBERS CUMULATIVE

| DROPPED CLUBS: 0 |     | 30 CLUBS OF 54 ADDED 1 OR<br>MORE NEW MEMBERS | GENDER DISTRIBUTION                |                                |  |
|------------------|-----|-----------------------------------------------|------------------------------------|--------------------------------|--|
|                  |     | NOTE NEW MEMBERS                              | MALE<br>FEMALE                     | 1,019 (68.90%)<br>459 (31.03%) |  |
| DROPPED MEMBERS  |     |                                               | NON BINARY PREFER NOT TO ANSWER    | 1 (0.07%)<br>0 (0.00%)         |  |
| DECEASED         | 12  |                                               | PREFER NOT TO ANSWER               | 0 (0.00%)                      |  |
| CLUB CANCELLED   | 0   | CLICK HERE FOR CUMULATIVE                     | TOTAL FAMILY UNIT MEMBERS          | 3 126                          |  |
| OTHER            | 90  | MEMBERSHIP DATA                               |                                    |                                |  |
| TOTAL            | 102 |                                               | FAMILY MEMBERS PAYING HALF DUES 63 |                                |  |
|                  |     |                                               |                                    |                                |  |